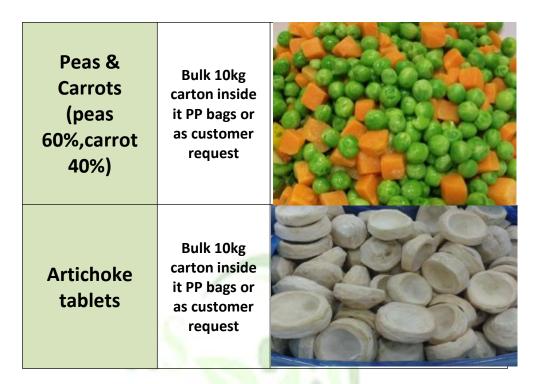

# Packing: -

400 Gram x 20 Package per 8KG Cartons or 1Kg x 10 Package per 10KG Cartons.

And Packing is in Bags from Polyethylene. 1 Ton =125 Cartons

Bulk 10kg carton inside it PP bags or as customer request